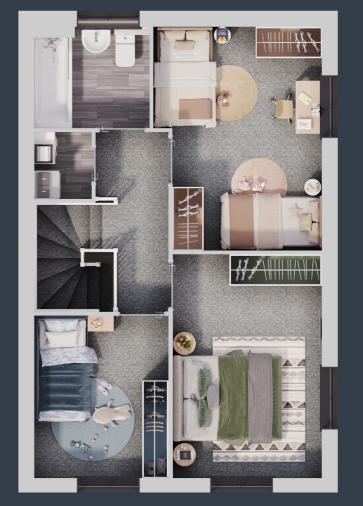

## NEW MONKS PARK PROPERTY TYPE 6

TWO BEDROOM HOUSES
PLOTS 622, 627, 633 (AS) &
623, 634 (OPP)

An ideal option for first time buyers; our stylish two-bedroom houses are perfect for those looking to take their first steps onto the property ladder.

Spacious lounges look out onto private gardens, while contemporary and fully fitted kitchens are situated separately at the front of the house. Upstairs, properties feature a bright and airy master bedroom, a generously sized second bedroom, as well as a large storage cupboard and modern family bathroom. Each property also benefits from two allocated parking spaces.

#### Ground floo

| Bedroom one     | $4.7 \times 3.7$ |
|-----------------|------------------|
| Bedroom two     | 4.7 x 3.2        |
| Family bathroom | 1.9 x 2.2        |
|                 |                  |
| Total Area      | 79 0 m'          |