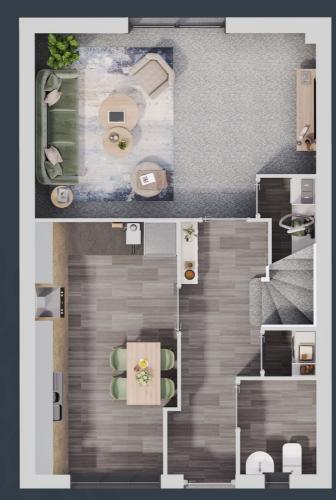

## NEW MONKS PARK PROPERTY TYPE 5

THREE BEDROOM HOUSES

PLOTS 610, 625, 626 (AS)

Our range of three-bedroom homes provide the perfect balance between contemporary design and affordable living.

A stylish, fully fitted kitchen/diner provides a great spot to bring family and friends together, while a light and spacious living room offers the perfect space to unwind. Upstairs, properties feature a bright and airy master bedroom, two further bedrooms and a contemporary family bathroom. With convenience in mind, homes also feature generous storage, a downstairs WC, as well as private gardens and two allocated parking spaces.

#### Ground floor

#### First floor

#### AREAS

| Kitchen / dining room | 5.5 × 3.3 |
|-----------------------|-----------|
| Sitting room          | 5.5 × 3.1 |
| wc                    | 1.8 x 1.5 |
| Ground floor          |           |
| Ground moor           |           |
| Bedroom one           | 2.8 × 4.3 |
| Bedroom two           | 3.2 × 4.3 |
| Bedroom three         | 2.6 × 3.1 |
| Family bathroom       | 2.2 x 1.9 |
|                       |           |
|                       |           |
|                       |           |