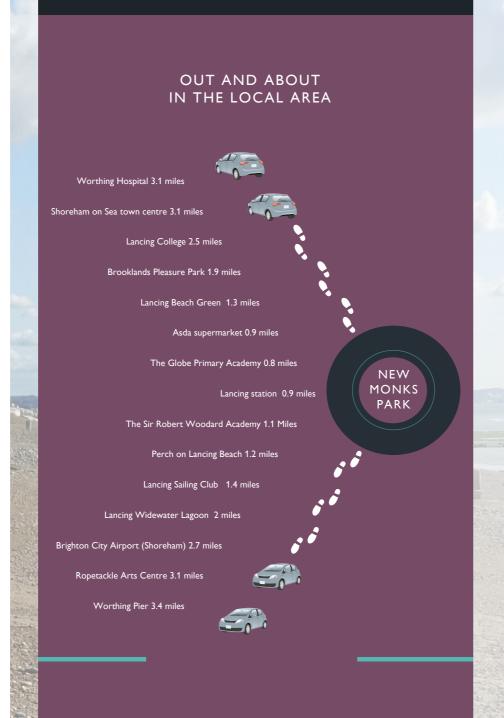

Nestled between the larger town of Worthing and the beautiful port town of Shoreham-by-Sea, there's plenty at hand to enjoy within just a few miles. But, if you want to stretch your legs a bit further, cosmopolitan Brighton is only a twenty minute train ride away, London or Southampton take around an hour and a half, Haywards Heath or Chichester half an hour and Gatwick Airport is just 45 minutes away.

collated using Google Maps and National Rail.