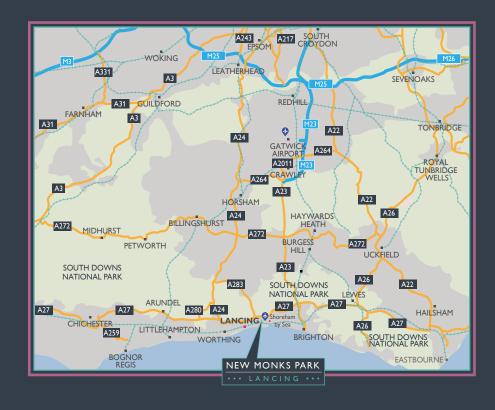

Nestled between the larger town of Worthing and the beautiful port town of Shoreham-by-Sea, there's plenty at hand to enjoy within just a few miles. But, if you want to stretch your legs a bit further, cosmopolitan Brighton is only a twenty minute train ride away, London or Southampton take around an hour and a half, Haywards Heath or Chichester half an hour and Gatwick Airport is just 45 minutes away.

collated using Google Maps and National Rail.