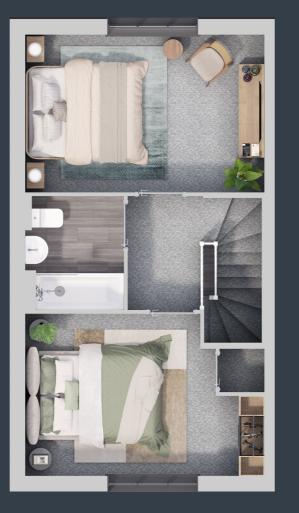

# NEW MONKS PARK PROPERTY TYPE 13

THREE BEDROOM HOUSES
PLOTS 612, 618, 619, 621, 624, 628, 629, 632 (AS) & 611, 620, 630, 631 (OPP)

An elegant blend of modern style and homely charm; our range of three-bedroom houses offer the family home you always dreamed of at a price you can afford.

A contemporary fully fitted kitchen, with space for dining, provides a great opportunity to bring everyone together and entertain. Meanwhile, a separate spacious lounge, with patio doors that open onto a private garden, offers the perfect setting to unwind after a busy day. Upstairs, each property features two double bedrooms and a third single bedroom, which could equally be used as a home office. A generous storage cupboard and modern family bathroom complete these fantastic homes. Outside, properties also benefit from two allocated parking spaces.

#### Ground floor

#### First floor

#### AREAS

| Kitchen / dining room | 2.8 × 4.9 |
|-----------------------|-----------|
| Sitting room          | 4.3 × 3.6 |
| WC                    | 1.5 × 1.8 |
|                       |           |
| Bedroom one           | 3.2 × 4.0 |
| Bedroom two           | 2.6 × 4.5 |
| Bedroom three         | 2.8 × 2.8 |
| Family bathroom       | 2.2 x 1.9 |
|                       |           |