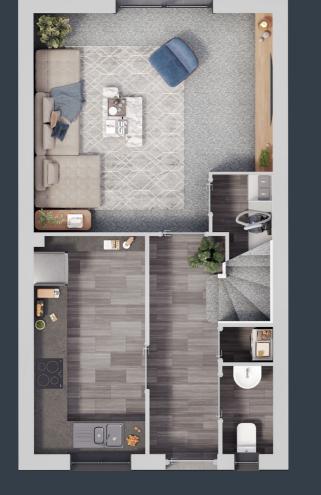

## NEW MONKS PARK PROPERTY TYPE 5

THREE BEDROOM HOUSES

PLOTS 610, 625, 626 (AS)

Our range of three-bedroom homes provide the perfect balance between contemporary design and affordable living.

A stylish, fully fitted kitchen/diner provides a great spot to bring family and friends together, while a light and spacious living room offers the perfect space to unwind. Upstairs, properties feature a bright and airy master bedroom, two further bedrooms and a contemporary family bathroom. With convenience in mind, homes also feature generous storage, a downstairs WC, as well as private gardens and two allocated parking spaces.

#### AREAS

| Kitchen / dining room | 5.5 × 3.3 |
|-----------------------|-----------|
| Sitting room          | 5.5 × 3.1 |
| wc                    | 1.8 x 1.5 |
| Ground floor          |           |
| Ground moor           |           |
| Bedroom one           | 2.8 × 4.3 |
| Bedroom two           | 3.2 × 4.3 |
| Bedroom three         | 2.6 × 3.1 |
| Family bathroom       | 2.2 x 1.9 |
|                       |           |
|                       |           |
|                       |           |