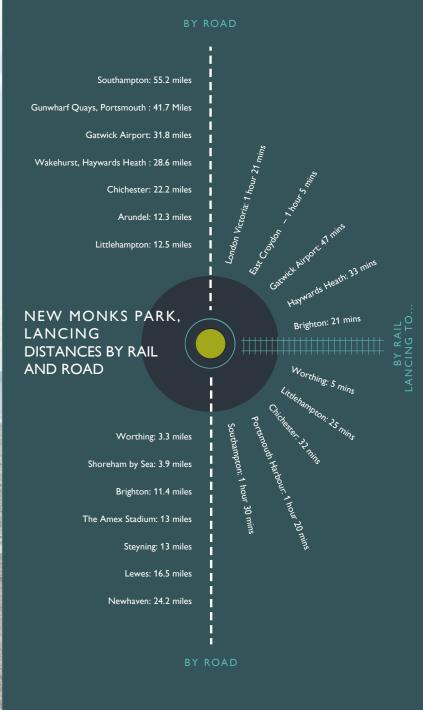

Nestled between the larger town of Worthing and the beautiful port town of Shoreham-by-Sea, there's plenty at hand to enjoy within just a few miles. But, if you want to stretch your legs a bit further, cosmopolitan Brighton is only a twenty minute train ride away, London or Southampton take around an hour and a half, Haywards Heath or Chichester half an hour and Gatwick Airport is just 45 minutes away.

collated using Google Maps and National Rail.