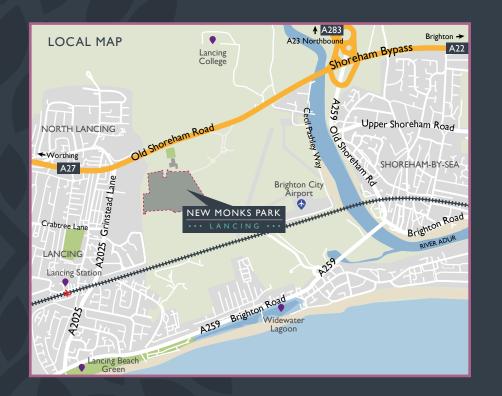

## BEST OF BOTH WORLDS

Situated just over a mile from the coast, New Monks Park enjoys a fantastic location with great transport connections; ideal for those who relish the buzz of city life, such as nearby Brighton, but still want a relaxing coastal escape to call home.

## ON YOUR DOORSTEP

The seaside village of Lancing with it's colourful rows of beach huts, offers an idyllic combination of beach life and water sport activity with a bustling village centre and a beautiful nature park. Ideal for long walks or lazy afternoons - what could be better?

Nestled between the larger town of Worthing and the beautiful port town of Shoreham-by-Sea, there's plenty at hand to enjoy within just a few miles. But, if you want to stretch your legs a bit further, cosmopolitan Brighton is only a twenty minute train ride away, London or Southampton take around an hour and a half, Haywards Heath or Chichester half an hour and Gatwick Airport is just 45 minutes away.

collated using Google Maps and National Rail.