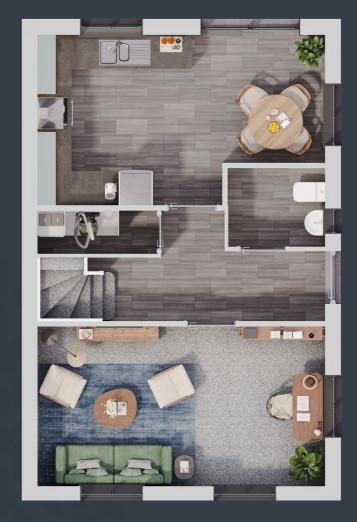

## NEW MONKS PARK PROPERTY TYPE 6

TWO BEDROOM HOUSES
PLOTS 622, 627, 633 (AS) &
623, 634 (OPP)

An ideal option for first time buyers; our stylish two-bedroom houses are perfect for those looking to take their first steps onto the property ladder.

Spacious lounges look out onto private gardens, while contemporary and fully fitted kitchens are situated separately at the front of the house. Upstairs, properties feature a bright and airy master bedroom, a generously sized second bedroom, as well as a large storage cupboard and modern family bathroom. Each property also benefits from two allocated parking spaces.

#### AREAS

| Ground floor |           |
|--------------|-----------|
| Kitchen      | 2.2 x 4.3 |
| Sitting room | 4.7 x 4.3 |
| WC           | 1.0 x 1.7 |
|              |           |