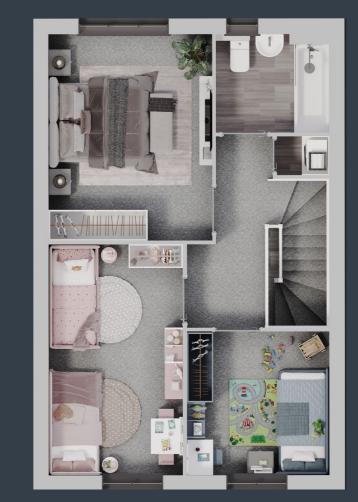

## NEW MONKS PARK PROPERTY TYPE 6

TWO BEDROOM HOUSES
PLOTS 622, 627, 633 (AS) &
623, 634 (OPP)

An ideal option for first time buyers; our stylish two-bedroom houses are perfect for those looking to take their first steps onto the property ladder.

Spacious lounges look out onto private gardens, while contemporary and fully fitted kitchens are situated separately at the front of the house. Upstairs, properties feature a bright and airy master bedroom, a generously sized second bedroom, as well as a large storage cupboard and modern family bathroom. Each property also benefits from two allocated parking spaces.

#### AREAS

| Ground floor |           |
|--------------|-----------|
| Kitchen      | 2.2 x 4.3 |
| Sitting room | 4.7 x 4.3 |
| WC           | 1.0 x 1.7 |
|              |           |

#### Ground floo

| Bedroom one     | $4.7 \times 3.7$ |
|-----------------|------------------|
| Bedroom two     | 4.7 x 3.2        |
| Family bathroom | 1.9 x 2.2        |
|                 |                  |
| Total Area      | 79 0 m'          |