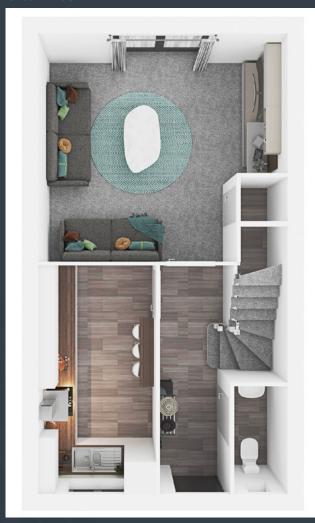

### NEW MONKS PARK

TWO BEDROOM

SEMI-DETACHED HOUSES

An ideal option for first time buyers; our stylish two-bedroom houses are perfect for those looking to take their first steps onto the property ladder.

Spacious lounges look out onto private gardens, while contemporary and fully fitted kitchens are situated separately at the front of the house. Upstairs, properties feature a bright and airy master bedroom, a generously sized second bedroom, as well as a large storage cupboard and modern family bathroom. Each property also benefits from allocated parking spaces.

#### Ground floor

### First floor

### AREAS

| Ground floor             |           |
|--------------------------|-----------|
| Reception room           | 4.6 x 4.3 |
| Kitchen / breakfast room | 2.2 x 4.3 |
| WC                       | 1.0 x 2.0 |
|                          |           |
| Ground floor             |           |
| Bedroom one              | 4.6 x 3.5 |
| Bedroom two              | 2.4 x 5.5 |
| Family bathroom          | 2.0 × 2.2 |
|                          |           |
|                          |           |
|                          |           |