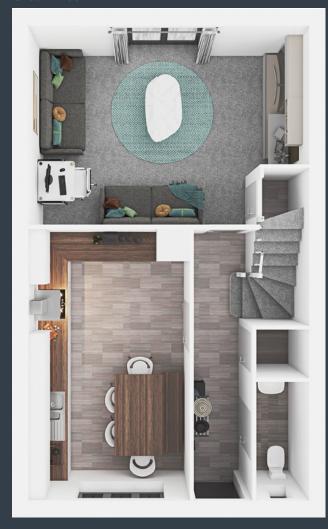

## An elegant blend of modern style and homely charm; our range of three-bedroom houses offer the family home you always dreamed of at a price you can afford.

A contemporary fully fitted kitchen, with space for dining, provides a great opportunity to bring everyone together and entertain. Meanwhile, a separate spacious lounge, with patio doors that open onto a private garden, offers the perfect setting to unwind after a busy day. Upstairs, each property features two double bedrooms and a third single bedroom, which could equally be used as a home office. A generous storage cupboard and modern family bathroom complete these fantastic homes. Outside, properties also benefit from allocated parking spaces.

#### Ground floor

### First floor