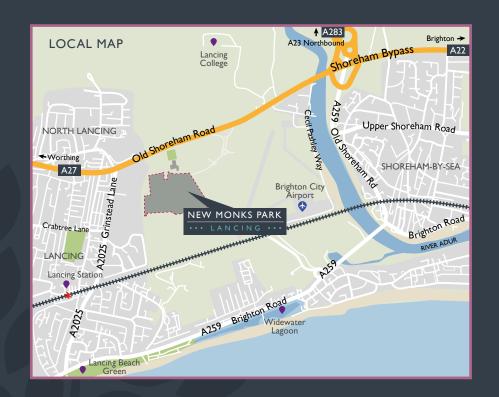

### BEST OF BOTH WORLDS

Situated just over a mile from the coast, New Monks Park enjoys a fantastic location with great transport connections; ideal for those who relish the buzz of city life, such as nearby Brighton, but still want a relaxing coastal escape to call home.

### ON YOUR DOORSTEP

The seaside village of Lancing with it's colourful rows of beach huts, offers an idyllic combination of beach life and water sport activity with a bustling village centre and a beautiful nature park. Ideal for long walks or lazy afternoons - what could be better?

Nestled between the larger town of Worthing and the beautiful port town of Shoreham-by-Sea, there's plenty at hand to enjoy within just a few miles. But, if you want to stretch your legs a bit further, cosmopolitan Brighton is only a twenty minute train ride away, London or Southampton take around an hour and a half, Haywards Heath or Chichester half an hour and Gatwick Airport is just 45 minutes away.

## OUT AND ABOUT IN THE LOCAL AREA

Distances are approximate based on easiest routes by road using directions from Google Maps

## Southampton: 55.2 miles Gunwharf Quays, Portsmouth: 41.7 Miles Gatwick Airport: 31.8 miles Wakehurst, Haywards Heath: 28.6 miles Chichester: 22.2 miles Arundel: 12.3 miles Littlehampton: 12.5 miles NEW MONKS PARK, Brighton: 21 mins LANCING **DISTANCES BY RAIL** AND ROAD Worthing: 5 mins Worthing: 3.3 miles Shoreham by Sea: 3.9 miles Brighton: 11.4 miles The Amex Stadium: 13 miles

Brighton: 11.4 miles

Amex Stadium: 13 miles

Steyning: 13 miles

Lewes: 16.5 miles

Newhaven: 24.2 miles

BY ROAD

Please note: distances and times are approximate. Information has been collated using Google Maps and National Rail.