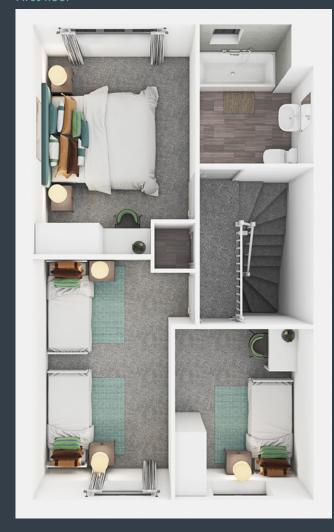

### NEW MONKS PARK

THREE BEDROOM SEMI-DETACHED

& TERRACED HOUSES

## An elegant blend of modern style and homely charm; our range of three-bedroom houses offer the family home you always dreamed of at a price you can afford.

A contemporary fully fitted kitchen, with space for dining, provides a great opportunity to bring everyone together and entertain. Meanwhile, a separate spacious lounge, with patio doors that open onto a private garden, offers the perfect setting to unwind after a busy day. Upstairs, each property features two double bedrooms and a third single bedroom, which could equally be used as a home office. A generous storage cupboard and modern family bathroom complete these fantastic homes. Outside, properties also benefit from allocated parking spaces.

#### Ground floor

### First floor

### **AREAS**

Family bathroom

| Ground floor             |           |
|--------------------------|-----------|
| Reception room           | 5.3 × 3.7 |
| Kitchen / breakfast room | 4.3 x 5.1 |
| WC                       | 1.0 x 2.2 |
|                          |           |
| Ground floor             |           |
| Bedroom one              | 3.1 x 4.3 |
| Bedroom two              | 2.6 x 4.5 |
| Bedroom three            | 2.6 × 3.2 |

<sup>\*</sup> Measurements are shown at their widest points

 $2.1 \times 2.6$ 