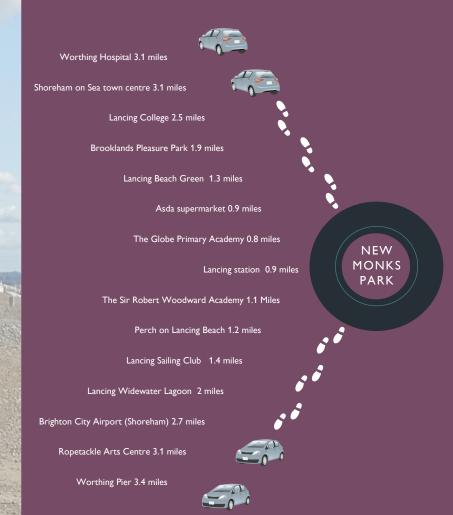

## OUT AND ABOUT IN THE LOCAL AREA

Distances are approximate based on easiest routes by road using directions from Google Maps

## Southampton: 55.2 miles Gunwharf Quays, Portsmouth: 41.7 Miles Gatwick Airport: 31.8 miles Wakehurst, Haywards Heath: 28.6 miles Chichester: 22.2 miles Arundel: 12.3 miles Littlehampton: 12.5 miles NEW MONKS PARK, Brighton: 21 mins LANCING **DISTANCES BY RAIL** AND ROAD Worthing: 5 mins Worthing: 3.3 miles Shoreham by Sea: 3.9 miles Brighton: 11.4 miles The Amex Stadium: 13 miles

Brighton: 11.4 miles

Amex Stadium: 13 miles

Steyning: 13 miles

Lewes: 16.5 miles

Newhaven: 24.2 miles

BY ROAD

Please note: distances and times are approximate. Information has been collated using Google Maps and National Rail.