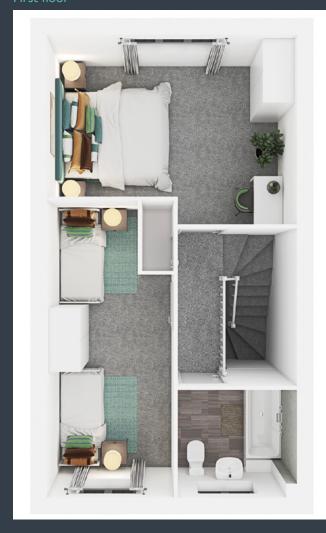

### NEW MONKS PARK

THREE BEDROOM SEMI-DETACHED

& TERRACED HOUSES

## An elegant blend of modern style and homely charm; our range of three-bedroom houses offer the family home you always dreamed of at a price you can afford.

A contemporary fully fitted kitchen, with space for dining, provides a great opportunity to bring everyone together and entertain. Meanwhile, a separate spacious lounge, with patio doors that open onto a private garden, offers the perfect setting to unwind after a busy day. Upstairs, each property features two double bedrooms and a third single bedroom, which could equally be used as a home office. A generous storage cupboard and modern family bathroom complete these fantastic homes. Outside, properties also benefit from allocated parking spaces.

#### Ground floor

### First floor

### **AREAS**

Family bathroom

| Ground floor             |           |
|--------------------------|-----------|
| Reception room           | 5.3 × 3.7 |
| Kitchen / breakfast room | 4.3 x 5.1 |
| WC                       | 1.0 x 2.2 |
|                          |           |
| Ground floor             |           |
| Bedroom one              | 3.1 x 4.3 |
| Bedroom two              | 2.6 x 4.5 |
| Bedroom three            | 2.6 × 3.2 |

<sup>\*</sup> Measurements are shown at their widest points

 $2.1 \times 2.6$ 