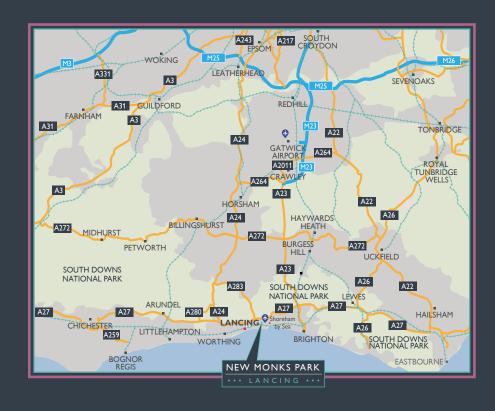

Nestled between the larger town of Worthing and the beautiful port town of Shoreham-by-Sea, there's plenty at hand to enjoy within just a few miles. But, if you want to stretch your legs a bit further, cosmopolitan Brighton is only a twenty minute train ride away, London or Southampton take around an hour and a half, Haywards Heath or Chichester half an hour and Gatwick Airport is just 45 minutes away.

## OUT AND ABOUT IN THE LOCAL AREA

Distances are approximate based on easiest routes by road using directions from Google Maps

## Southampton: 55.2 miles Gunwharf Quays, Portsmouth: 41.7 Miles Gatwick Airport: 31.8 miles Wakehurst, Haywards Heath: 28.6 miles Chichester: 22.2 miles Arundel: 12.3 miles Littlehampton: 12.5 miles NEW MONKS PARK, Brighton: 21 mins LANCING **DISTANCES BY RAIL** AND ROAD Worthing: 5 mins Worthing: 3.3 miles Shoreham by Sea: 3.9 miles Brighton: 11.4 miles The Amex Stadium: 13 miles

Brighton: 11.4 miles

Amex Stadium: 13 miles

Steyning: 13 miles

Lewes: 16.5 miles

Newhaven: 24.2 miles

BY ROAD

Please note: distances and times are approximate. Information has been collated using Google Maps and National Rail.