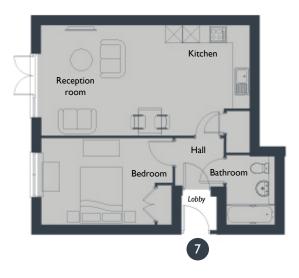

### Plot 7 ALDEN COURT

### ONE BEDROOM APARTMENT - GROUND FLOOR

Modern ground floor apartment with a spacious open-plan living area with space to cook, dine and relax. There's a good-sized double-bedroom with built-in wardrobe and a contemporary bathroom.

# Reception room m Redroom m Total Area Reception room 4.4 x 3.9 Bedroom 4.6 x 3.1 51 m² Kitchen 3.0 x 3.9 Bathroom 1.7 x 2.5