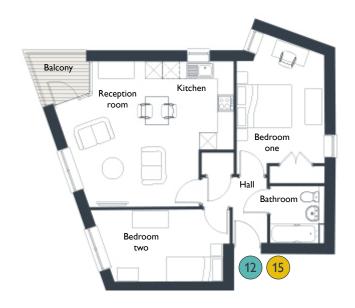

### TWO BEDROOM APARTMENT - 1st & 2nd FLOORS

Modern first and second floor apartments with bright open-plan living spaces and private balconies. There are two bedrooms: a double with fitted wardrobe and a smaller bedroom, which could also be used as a home office. The property is completed with a good-sized bathroom off the hall.