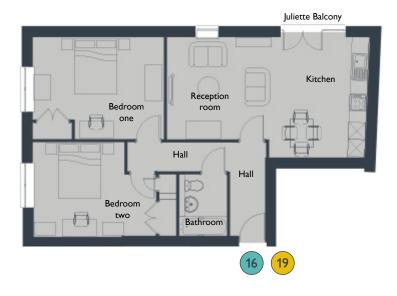

### Plots 16 & 19 ALDEN COURT

### TWO BEDROOM APARTMENT - 1st & 2nd FLOORS

These apartments are bright and generously proportioned with large openplan living spaces. The modern kitchen area has space for a dining table and benefits from a Juliette balcony. There are two double-bedrooms, both with built-in wardrobes and a contemporary bathroom off the hall.