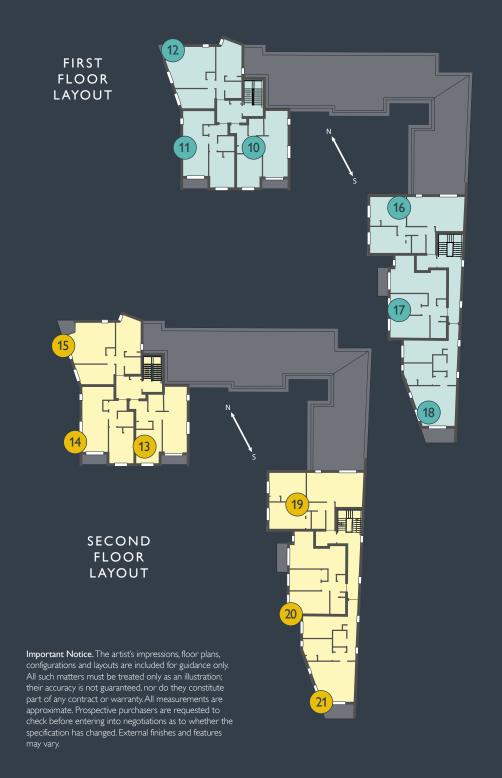

# ALDEN COURT - development layout

- 1 Two bedroom apartment
- 2 Two bedroom apartment
- 3 One bedroom terraced bungalow
- 4 One bedroom terraced bungalow
- 5 Two bedroom terraced bungalow

- 6 One bedroom terraced bungalow
- 7 One bedroom apartment
- 8 Two bedroom apartment
- 9 Two bedroom apartment
- 10 One bedroom apartment

- 11 One bedroom apartment
- 12 Two bedroom apartment
- One bedroom apartment
- One bedroom apartment
- 15) Two bedroom apartment

- 16) Two bedroom apartment
- Two bedroom apartment
- 18) Two bedroom apartment
- 9 Two bedroom apartment
- Two bedroom apartment
- Two bedroom apartment