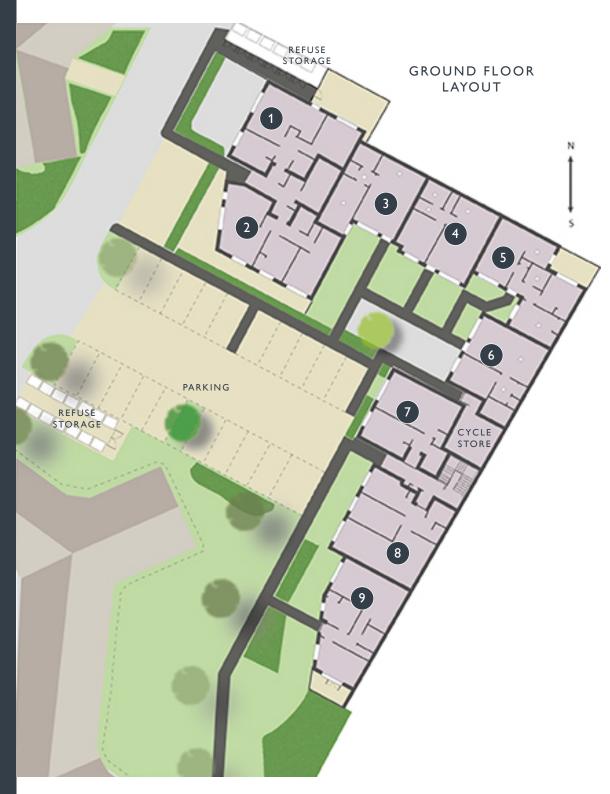

# ALDEN COURT - development layout

- 1 Two bedroom apartment
- 2 Two bedroom apartment
- 3 One bedroom terraced bungalow
- 4 One bedroom terraced bungalow
- 5 Two bedroom terraced bungalow

- 6 One bedroom terraced bungalow
- 7 One bedroom apartment
- 8 Two bedroom apartment
- 9 Two bedroom apartment
- 10 One bedroom apartment

- 11 One bedroom apartment
- 12 Two bedroom apartment
- One bedroom apartment
- One bedroom apartment
- 15) Two bedroom apartment

- 16) Two bedroom apartment
- Two bedroom apartment
- 18) Two bedroom apartment
- 9 Two bedroom apartment
- Two bedroom apartment
- Two bedroom apartment