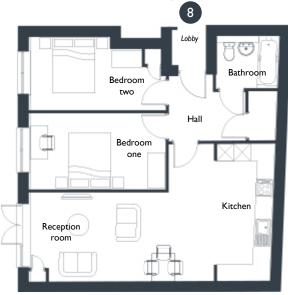

### Plot 8 ALDEN COURT

### TWO BEDROOM APARTMENT - GROUND FLOOR

This generously proportioned ground floor apartment has two double bedrooms, good storage and a modern family bathroom. But it's the spacious L-shaped, open-plan living / dining area that really sets this home apart with its stylish, modern kitchen and access to the gardens.