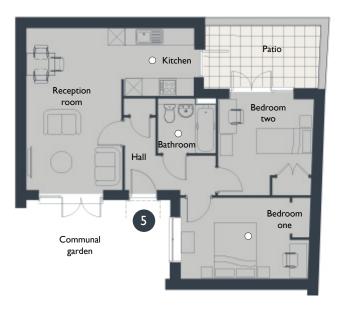

### Plot 5 ALDEN COURT

### TWO BEDROOM TERRACED BUNGALOW

This bungalow has a great L- shaped open-plan living space with its own private patio leading from the kitchen. It offers versatile living with two good-sized bedrooms, the second of which could make an ideal home office if you chose, with doors leading to the patio. Sun tubes in the ceilings provide additional natural light. The property is completed with a contemporary bathroom.

### AREAS Room Total Area Room m $3.4 \times 5.7$ $3.3 \times 3.4$ 61.8 m<sup>2</sup> Reception room Bedroom two Kitchen $2.5 \times 2.4$ Bathroom $2.1 \times 1.9$ $4.6 \times 2.9$ Bedroom one