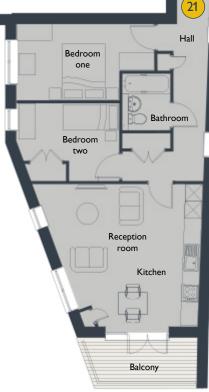

## Plots 18 & 21 ALDEN COURT

### TWO BEDROOM APARTMENT - 1st & 2nd FLOORS

These two-bedroom apartments offer modern open-plan living, making the most of your space. The stylish kitchen leads out onto your private, southfacing balcony. There are two bedrooms, one a double and another with a built-

in wardrobe, would make a fantastic home office if you chose. A contemporary bathroom completes these lovely apartments.