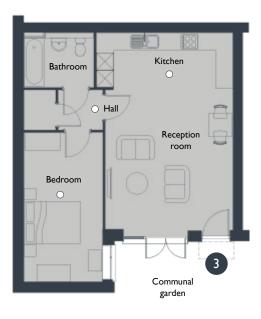

### Plot 3 ALDEN COURT

### ONE BEDROOM TERRACED BUNGALOW

The open-plan reception room of this one bedroom bungalow is generous, with plenty of space to cook, eat and relax. The lounge area has patio doors offering access to the garden. The property further benefits from a well-proportioned double bedroom and a modern bathroom. Additional natural light is provided from sun tubes in the ceilings.

# Room m Room m Total Area Reception room 4.4 x 4.8 Bedroom 2.7 x 5.2 53.7 m² Kitchen 4.7 x 1.9 Bathroom 2.4 x 1.9