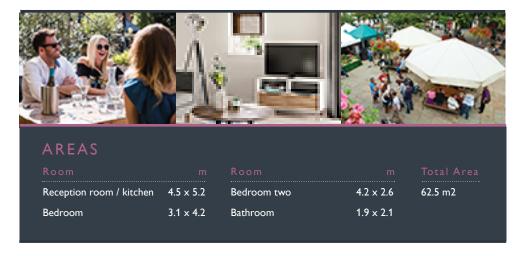

### TWO BEDROOM APARTMENT - 1st & 2nd FLOORS

These two-bedroom apartments offer modern open-plan living, making the most of your space. The stylish kitchen leads out onto your private, southfacing balcony. There are two bedrooms, one a double and another with a built-

in wardrobe, would make a fantastic home office if you chose. A contemporary bathroom completes these lovely apartments.

## AREAS

| Room                     | m         | Room        | m         | Total Area          |
|--------------------------|-----------|-------------|-----------|---------------------|
| Reception room & kitchen |           | Bedroom two | 3.6 × 2.8 | 64.8 m <sup>2</sup> |
| Bedroom one              | 4.9 × 2.7 | Bathroom    | 1.7 × 2.0 |                     |