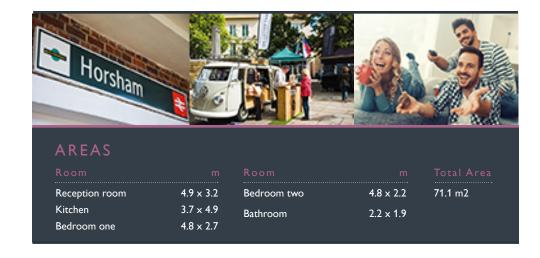

### Plot 8 ALDEN COURT

### TWO BEDROOM APARTMENT - GROUND FLOOR

This generously proportioned ground floor apartment has two double bedrooms, good storage and a modern family bathroom. But it's the spacious L-shaped, open-plan living / dining area that really sets this home apart with its stylish, modern kitchen and access to the gardens.