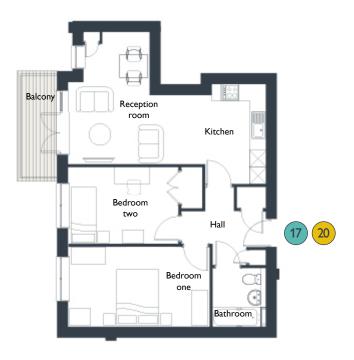

### Plots 17 & 20 ALDEN COURT

### TWO BEDROOM APARTMENT - 1st & 2nd FLOORS

These apartments offer fabulous open-plan living space. The modern kitchen leads onto the reception room with plenty of space to dine, while doors opening out onto the private balcony fill the room with light. There are two double-bedrooms, and a good-sized bathroom off the hall.