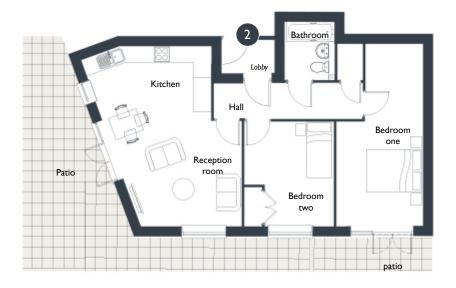

### Plot 2 ALDEN COURT

### TWO BEDROOM APARTMENT - GROUND FLOOR

This ground floor apartment is designed with modern living in mind and has a spacious open-plan kitchen / living room with doors opening out onto your private patio. There is a very generous master bedroom which also has patio doors, and a further bedroom. A contemporary bathroom is accessed from the hall.