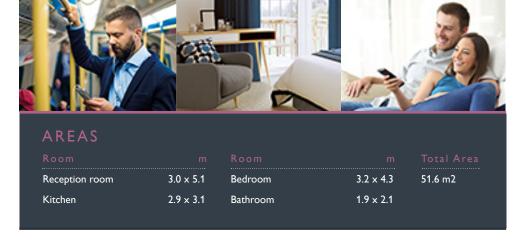

### ONE BEDROOM APARTMENT - 1st & 2nd FLOORS

These apartments offer bright and spacious open-plan living spaces with patio doors out to a good-sized balcony. There's a generous double-bedroom with fitted wardrobes, contemporary bathroom and storage off the hall.

# Room m Room m Total Area Reception room 3.3 x 5.1 Bedroom 32 x 4.5 51.4m² Kitchen 3.7 x 3.0 Bathroom 2.1 x 1.9