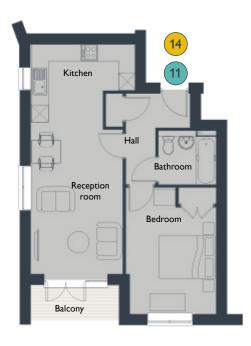

### ONE BEDROOM APARTMENT - 1st & 2nd FLOORS

These apartments offer bright and spacious open-plan living spaces with patio doors out to a good-sized balcony. There's a generous double-bedroom with fitted wardrobes, contemporary bathroom and storage off the hall.