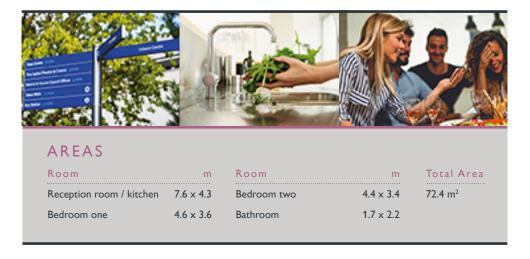

### Plots 16 & 19 ALDEN COURT

### TWO BEDROOM APARTMENT - 1st & 2nd FLOORS

These apartments are bright and generously proportioned with large openplan living spaces. The modern kitchen area has space for a dining table and benefits from a Juliette balcony. There are two double-bedrooms, both with built-in wardrobes and a contemporary bathroom off the hall.