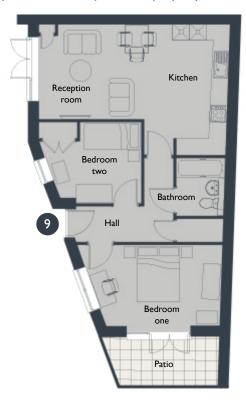

### Plot 9 ALDEN COURT

### TWO BEDROOM APARTMENT - GROUND FLOOR

Modern ground floor apartment with a generous kitchen, which leads onto the reception room and dining area. There are patio doors to the garden from the lounge, while the light-filled master bedroom has doors out to a private terrace. There is a second bedroom with built in wardrobes and a contemporary bathroom completes the property.

| AREAS          |           |             |           |                    |
|----------------|-----------|-------------|-----------|--------------------|
| Room           | m         | Room        | m         | Total Area         |
| Reception room | 4.8 × 3.4 | Bedroom two | 3.3 × 2.9 | 61.8m <sup>2</sup> |
| Kitchen        | 1.9 × 4.7 | Bathroom    | 1.7 × 2.1 |                    |
| Bedroom one    | 4.6 × 2.9 |             |           |                    |