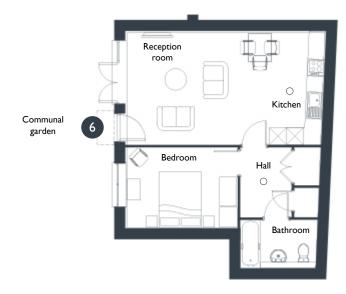

### Plot 6 ALDEN COURT

### ONE BEDROOM TERRACED BUNGALOW

The open-plan reception room of this one bedroom bungalow is generous, with plenty of space to cook, eat and relax. The lounge area has patio doors offering access to the communal garden. The property further benefits from a well-proportioned double bedroom, great storage and a modern bathroom. Additional natural light is provided from sun tubes in the ceilings.

# Reception room m Redroom m Total Area Reception room 4.4 x 3.9 Bedroom 4.6 x 3.1 51 m² Kitchen 3.0 x 3.9 Bathroom 1.7 x 2.5