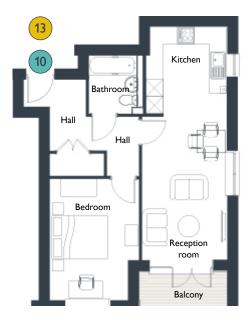

### Plots 10 & 13 ALDEN COURT

### ONE BEDROOM APARTMENT - 1st & 2nd FLOORS

These apartments on the first and second floors respectively offer bright and spacious open-plan living spaces with patio doors out to a good-sized balcony. There's a generous double-bedroom, contemporary bathroom and storage off the hall.