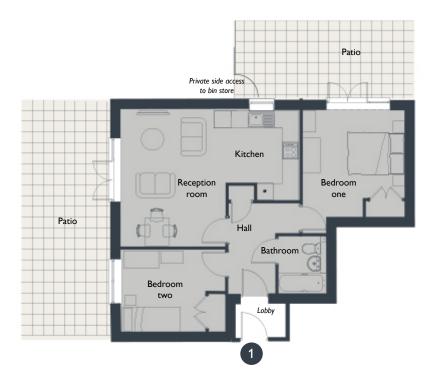

### Plot 1 ALDEN COURT

### TWO BEDROOM APARTMENT - GROUND FLOOR

Modern ground floor apartment with fabulous open-plan living area. The well-appointed kitchen opens onto the reception room with plenty of space to dine. Doors opening out onto the patio garden fill the space with light. There are two double-bedrooms, one with direct access to a second private patio. A good-sized contemporary bathroom comes off the hall.

### AREAS Total Area Room Room m $3.8 \times 4.8$ $3.7 \times 3.0$ 61.8 m<sup>2</sup> Reception room Bedroom two Kitchen $2.5 \times 3.2$ Bathroom $1.7 \times 2.0$ Bedroom one $3.7 \times 3.8$