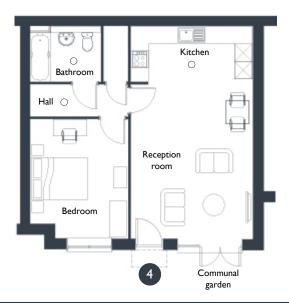

### Plot 4 ALDEN COURT

### ONE BEDROOM TERRACED BUNGALOW

This bungalow has all you need to enjoy modern town centre living with a spacious open-plan living area with patio doors leading out to the communal garden. Additional natural light is provided from sun tubes in the ceilings. There's a good-sized hall, with potential for a small home office. The property is completed with a double bedroom and contemporary bathroom.