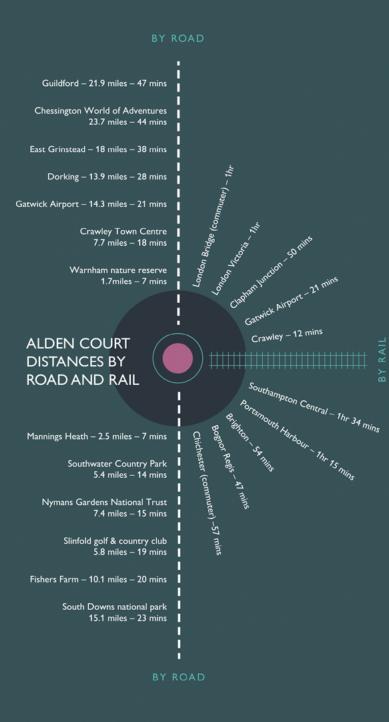

### ACCESS ALL AREAS

Whether you work locally or travel further afield, Alden Court couldn't be more convenient.

Horsham's train station is just under a mile away, providing regular services to central London, Gatwick airport and beyond. Local bus routes are also just minutes away, offering regular services to surrounding towns and villages.

If you prefer to travel by car, Alden Court offers easy access to Horsham's excellent road links. The popular towns of Guildford and Crawley are both quickly reached, while Brighton's nightlife and vibrant street scene is just 45 minutes away.

When you crave some green space, Horsham's park offers a convenient oasis, while Sussex's beautiful countryside is within easy reach.

#### WALKING DISTANCES FROM ALDEN COURT\*

Horsham train station 16 min 0.8 miles – 1600 steps

East Street (eat & shop) 10 min - 0.5 miles - 1000 steps

Carfax (band stand) 10 min 0.5 miles - 1000 steps

The Causeway 8 min 0.4 miles – 800 steps

Bus station 3 min 0.3 miles - 600 steps

ALDEN COURT

Waitrose & John Lewis 4 min 0.2 miles – 400 steps on por

The Forum 3 min 0.3 miles – 600 steps

Swan Walk & West Street shops 6 min 0.3 miles – 600 steps

Sainsbury's supermarket 8 min 0.4 miles – 800 steps

Horsham Park (café) 10 min 0.5 miles – 1000 steps

The Capitol theatre 12 min 0.6 miles – 1200 steps

The Pavilions 14 min 0.7 miles – 1400 steps

\* On the basis that a person of average height has a stride length of about 2.1 to 2.5 feet we can say that approximately 2,000 walking/jogging steps make up a mile. This means that 10,000 steps converts to around 5 miles, with average stride length.