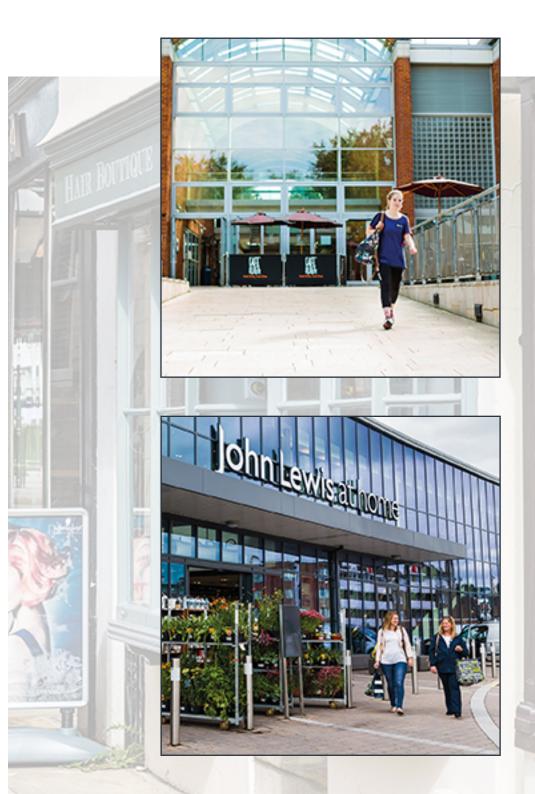

Bus station 3 min 0.3 miles - 600 steps

ALDEN COURT

Waitrose & John Lewis 4 min 0.2 miles – 400 steps on por

The Forum 3 min 0.3 miles – 600 steps

Swan Walk & West Street shops 6 min 0.3 miles – 600 steps