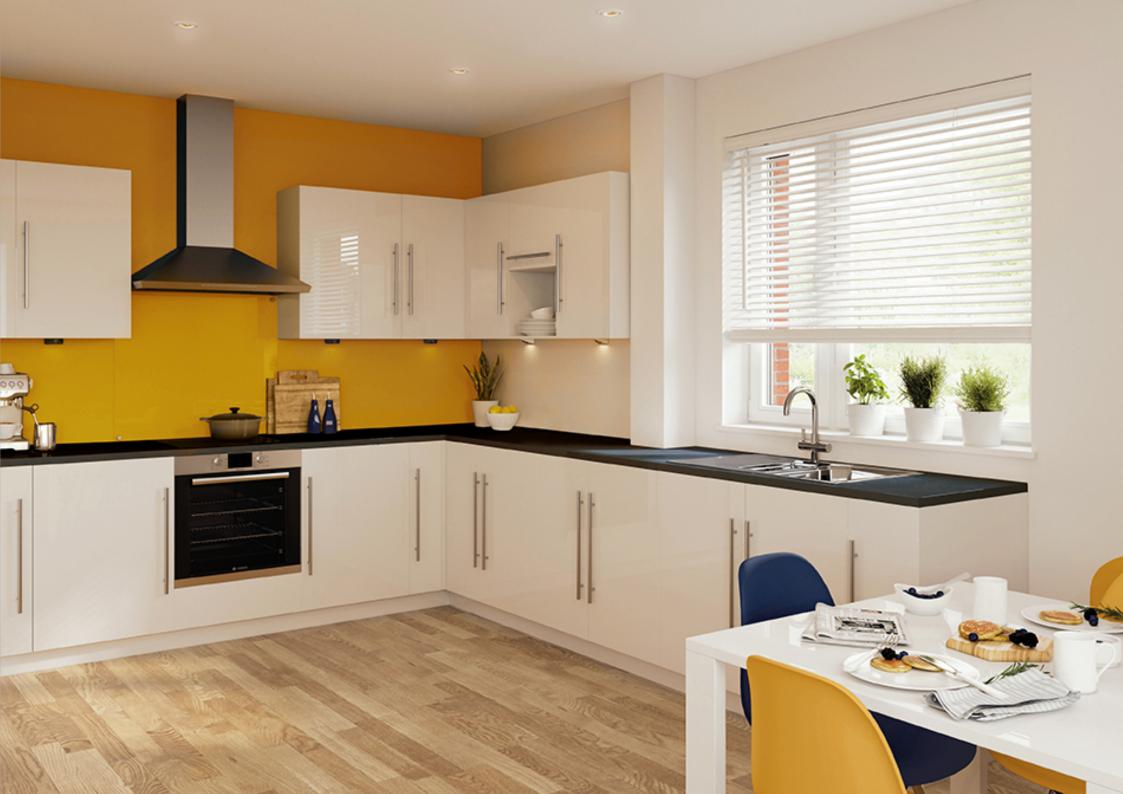

### AN EYE FOR DETAIL

Attention to detail shines through at Alden Court. Clean, light-filled living areas are complemented by stylish fully fitted kitchens and contemporary bathrooms. Practical storage and gas central heating help create a home that is easy to live in and cost effective to run.

Outside, the apartments have been cleverly angled to maximise views over the landscaped, communal gardens. Some ground floor apartments and bungalows benefit from private gardens or patios, while some on the first and second floors enjoy balconies. A parking space is provided for each property.

Computer generated images and photos are indicative of how your property may look and are examples only. Layouts and finishings may vary.