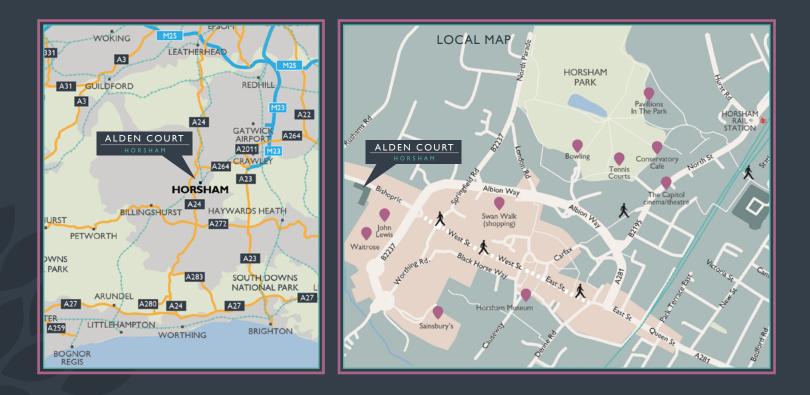

#### WALKING DISTANCES FROM ALDEN COURT\*

Horsham train station 16 min 0.8 miles – 1600 steps

East Street (eat & shop) 10 min - 0.5 miles - 1000 steps

Carfax (band stand) 10 min 0.5 miles - 1000 steps

The Causeway 8 min 0.4 miles – 800 steps

Bus station 3 min 0.3 miles - 600 steps

ALDEN COURT

Waitrose & John Lewis 4 min 0.2 miles – 400 steps on por

The Forum 3 min 0.3 miles – 600 steps

Swan Walk & West Street shops 6 min 0.3 miles – 600 steps

Sainsbury's supermarket 8 min 0.4 miles – 800 steps

Horsham Park (café) 10 min 0.5 miles – 1000 steps

The Capitol theatre 12 min 0.6 miles – 1200 steps

The Pavilions 14 min 0.7 miles – 1400 steps

\* On the basis that a person of average height has a stride length of about 2.1 to 2.5 feet we can say that approximately 2,000 walking/jogging steps make up a mile. This means that 10,000 steps converts to around 5 miles, with average stride length.