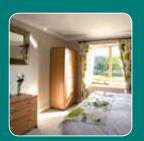

## **Apartment features**

The apartments are generously sized and thoughtfully designed to make life a little easier. Bathrooms feature level-access showers (with folding seat) and handrails are fitted to assist mobility. Plug sockets and switches are sited above floor level while taps are fitted with easy-grip levers. All apartments are wheelchair accessible. Other features include:

- Modern fitted kitchen with built-in oven, hob and extractor hood
- Double-glazing
- Underfloor heating
- TV & FM aerial
- Phone points
- Fitted carpets

- 24-hour care team on site
- Emergency alarm system
- Door entry security phone
- Stylish restaurant
- Lounge
- Activity / games room
- Guest suite for visitors
- Assisted bathing facilities
- Lifts to all floors
- Off-road parking
- Mobility scooter charging room
- Hairdressing room