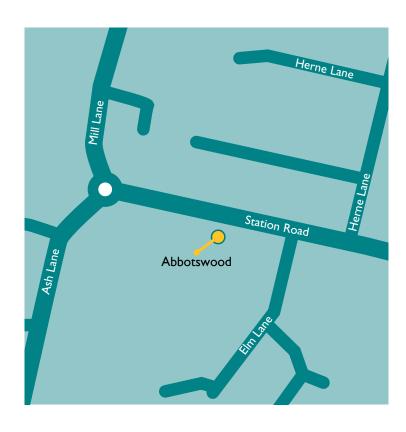

## Location

Rustington is located on the West Sussex coast close to Littlehampton and Worthing. Abbotswood is situated in a residential area, approximately a quarter of a mile from the village's main shopping centre. Here you will find a mix of independent retailers as well as some of the usual high street stores, together with banks and a post office.

A frequent bus service along Station Road links Rustington to Littlehampton and Worthing, while the nearest train station is at Angmering, less than a mile away.