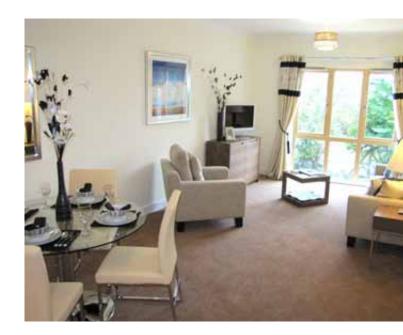

## **Apartment features**

The apartments are generously sized and thoughtfully designed to make life a little easier. Bathrooms feature level-access showers (with folding seat) and handrails are fitted to assist mobility. Plug sockets and switches are sited above floor level while taps are fitted with easy-grip levers. All apartments are wheelchair accessible. Other features include: