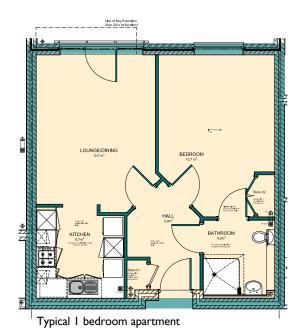

## **Apartment features**

The apartments are generously sized and thoughtfully designed to make life a little easier. Bathrooms feature level-access showers (with folding seat) and handrails are fitted to assist mobility. Plug sockets and switches are sited above floor level while taps are fitted with easy-grip levers. All apartments are wheelchair accessible. Other features include:

- Modern fitted kitchen with built-in oven, hob and extractor hood
- Double-glazing
- Underfloor heating
- TV & FM aerial
- Phone points
- Fitted carpets

- 24-hour care team on site
- Emergency alarm system
- Door entry security phone
- Stylish restaurant
- Lounge
- Activity / games room
- Guest suite for visitors
- Assisted bathing facilities
- Lifts to all floors
- Off-road parking
- Mobility scooter charging room
- Hairdressing room

Some ground floor flats benefit from French doors onto a small patio area.