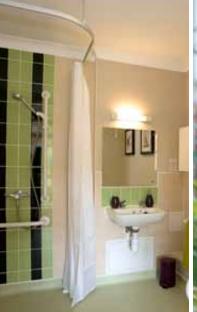

## **Apartment features**

The apartments are generously sized and thoughtfully designed to make life a little easier. Bathrooms feature level-access showers (with folding seat) and handrails are fitted to assist mobility. Plug sockets and switches are sited above floor level while taps are fitted with easy-grip levers. All apartments are wheelchair accessible. Other features include: