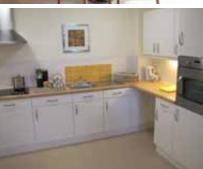

- Modern fitted kitchen with built-in oven, hob and extractor hood
- Double-glazing
- Underfloor heating
- TV & FM aerial
- Phone points
- Fitted carpets

- 24-hour care team on site
- Emergency alarm system
- Door entry security phone
- Stylish restaurant
- Lounge
- Activity / games room
- Guest suite for visitors
- Assisted bathing facilities
- Lifts to all floors
- Off-road parking
- Mobility scooter charging room
- Hairdressing room