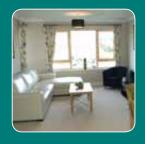

## **Apartment features**

The apartments are generously sized and thoughtfully designed to make life a little easier. Bathrooms feature level-access showers (with folding seat) and handrails are fitted to assist mobility. Plug sockets and switches are sited above floor level while taps are fitted with easy-grip levers. All apartments are wheelchair accessible. Other features include:

#### Scheme facilities

The scheme's restaurant and shared living areas are comfortable and beautifully designed, making them ideal places to meet friends, family or simply find a quiet corner to relax. In addition, the landscaped courtyard garden features a south-facing terrace, while a small 'allotment' garden provides growing opportunities for any green-fingered residents.